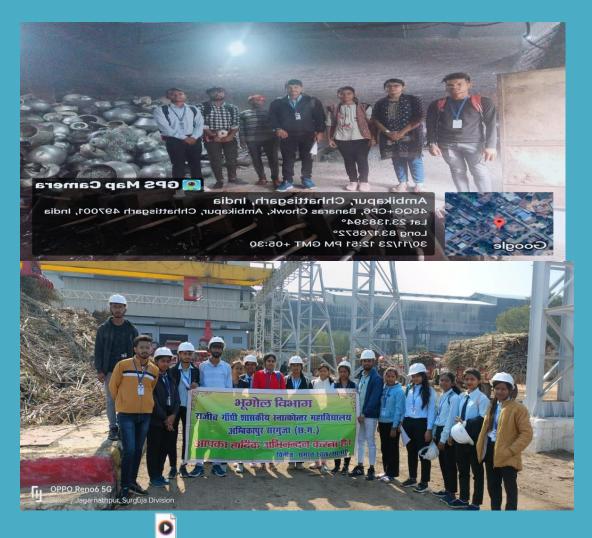

#### INDUSTRIAL TRAINING CERTIFICATE

This is to certify that RIYA RAUTE of M.A. Geography 1st Semester Enroll No. RGPGA/23/215 student of Rajeev Gandhi Govt. Post Graduate College, Ambikapur, Dist-Surguja (C.G.) has Internship training peried of 02th Dec, 2023 to 16th Dec. 2023.

We wish all success in his future.

केरता

GM(Admin) MMSSK. Ltd. Ambikapur Vill. Kerta, Dist-Surajpur (A-excellent, B-Good C-Average)

In grade—
Date—
Place—

Signature of authorized person
Name, Postwith seal