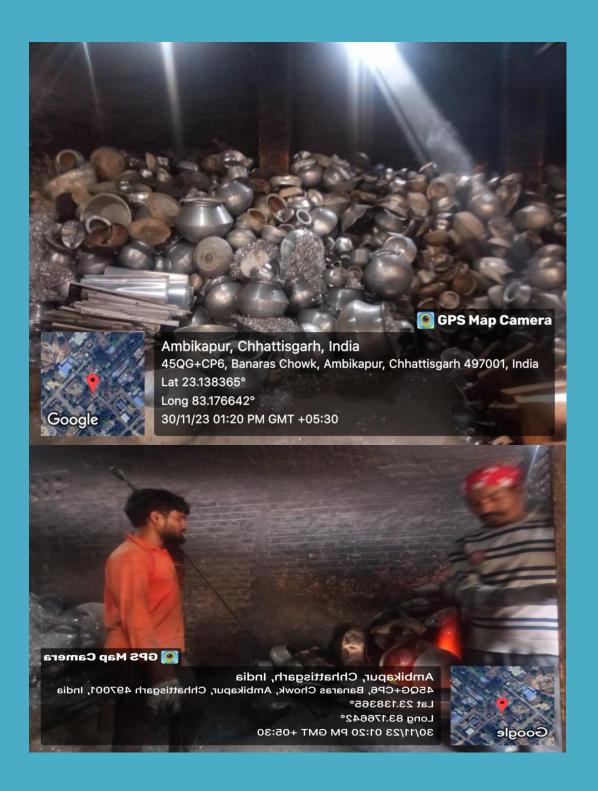

## संस्था अथवा फर्म का नाम प्रिया केमिकल्स अम्बिकापुर कार्य पूर्णता प्रमाण पत्र

प्रमाणित किया जाता है कि विद्यार्थी का नामः— रिंकी कक्षाः— एम. एस. सी. प्रथम सेमेस्टर (रसायन शास्त्र) संस्थाः— प्रिया केमिकल्स अम्बिकापुर सरगुजा छत्तीसगढ द्वारा दिनांकः— 23/11/2023 से 16/12/2023 दिनांक तक इस संस्था में उपस्थित रहकर इंटर्नशिप प्रशिक्षण प्राप्त किया। इस दौरान विद्यार्थी द्वारा अपना समुचित समर्पण एवं समय देकर परिणामोंमुखी कार्य किया।

हम इनके उज्जवल भविष्य की कामना करते हैं। शुभकामनाओं सहित

स्थानः-प्रिया केमिकल्य शाम्बकापुर

हस्ताक्षर एवं संस्था की सील