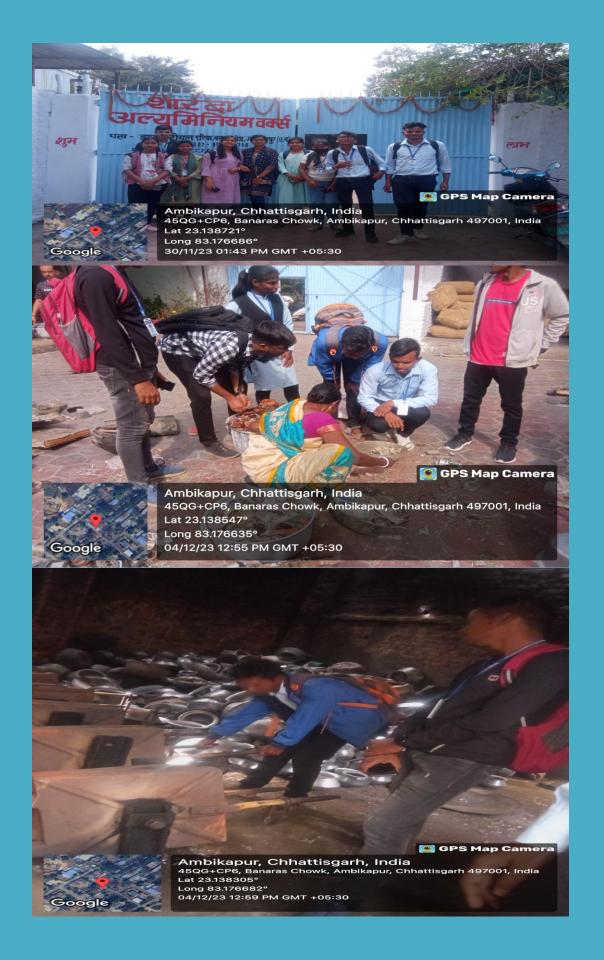

#### INDUSTRIAL TRAINING CERTIFICATE

This is to certify that RIYA RAUTE of M.A. Geography 1st Semester Enroll No. RGPGA/23/215 student of Rajeev Gandhi Govt. Post Graduate College, Ambikapur, Dist-Surguja (C.G.) has Internship training peried of 02th Dec, 2023 to 16th Dec. 2023.

We wish all success in his future.

केरता

GM(Admin) MMSSK. Ltd. Ambikapur Vill. Kerta, Dist-Surajpur (A-excellent, B-Good C-Average)

In grade—
Date—
Place—

Signature of authorized person
Name, Postwith seal