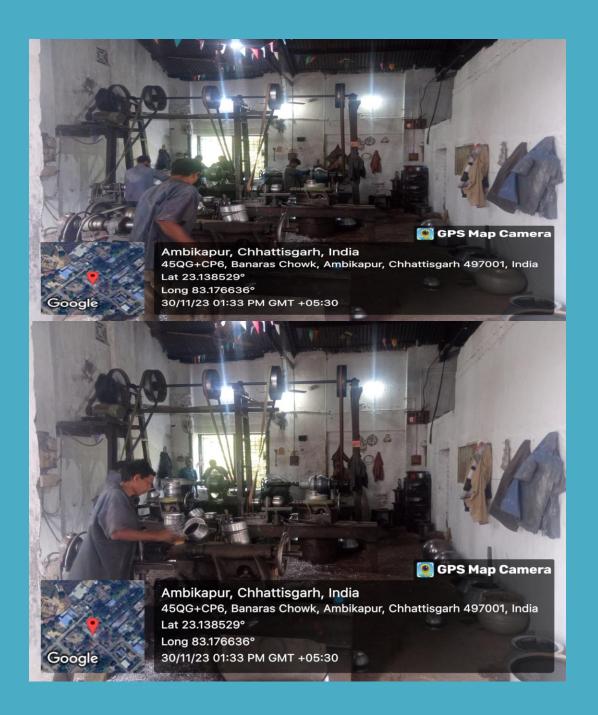

### कार्य पूर्णता प्रमाण पत्र

प्रमाणित किया जाता है कि सुमन मिंज कक्षा-<u>एलएल.एम.प्रथम सेमेस्टर</u> संस्था- राजीव गांधी शासकीय स्नातकोत्तर महाविद्यालय अंबिकापुर, सरगुजा, छत्तीसगढ़ द्वारा दिनांक .04.12.2023... से दिनांक .18.12.2023..तक इस संस्था में उपस्थित रहकर इंटर्निशप प्रशिक्षण प्राप्त किया। इस दौरान विद्यार्थी द्वारा अपना समुचित समर्पण एवं समय देकर परिणामों मुखी कार्य किया।

हम इनके उज्जवल भविष्य की कामना करते हैं। शुभकामनाओं सहित

स्थान **04.01.2024** दिनांक अंबिकापुर

Why had

हस्ताक्षर एतं संस्था की सील मेससे प्रियाशु इण्डस्ट्रीज इण्डस्टीवल एगेया बनारस रोड ऑस्ट्राज राजि. क्र.-805/ABPR/CG/2023 कोनं-7440717076