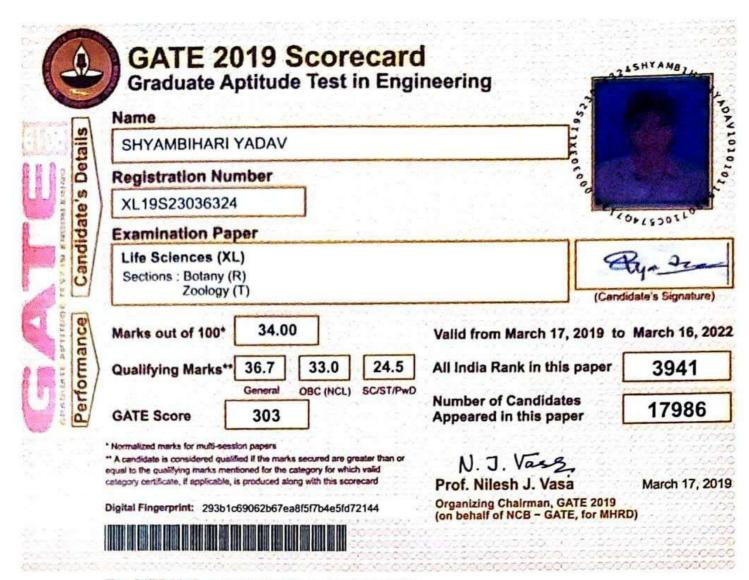

attisgarh Vyavsayik Pariksha Mandal, Naya Raipur

#### NOTE

- a) CG Vyapam has issued the electronic certificate on the basis of the Information provided by the candidate in his / her Application From. The appointing authority should verify the original records / certificates of the candidate while considering him / her for appointment, as the CG Vyapam is not responsible for the same. The candidate must fulfill the minimum eligibility condition for SET within 2 years from the date of declaration of SET result.
- Wherever SC/ST/OBC (creamy layer / non-creamy layer) is shown in the SET Ref. No., the recruitment body should check the relevant documents of this category.
- c) Wherever PH is shown in the SET Ref. No., the recruitment body should check the relevant documents of disabilities.



The GATE 2019 score is calculated using the formula

GATE Score = 
$$S_q + (S_t - S_q) \frac{(M - M_q)}{(M_t - M_q)}$$

where,

M is the marks obtained by the candidate in the paper, mentioned on this GATE 2019 scorecard  $M_a$  is the qualifying marks for general category candidate in the paper

 $\overline{M}$ , is the mean of marks of top 0.1% or top 10 (whichever is larger) of the candidates who appeared in the paper (in case of multi-session papers including all sessions)

 $S_q = 350$ , is the score assigned to  $M_q$  $S_i = 900$ , is the score assigned to  $\overline{M}_i$ .

In the GATE 2019 score formula,  $M_q$  is 25 marks (out of 100) or  $\mu + \sigma$ , whichever is greater. Here  $\mu$  is the mean and  $\sigma$  is the standard deviation of marks of all the candidates wh