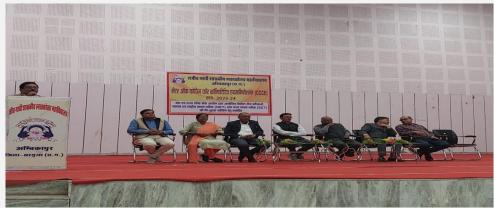

## प्रतियोगी परीक्षाओं में सफलता के लिए प्रबंधन ने की पहल

अंबिकापुर (नईदुनिया यूज)। राजीव गांधी शासकीय स्नातकोत्तर महाविद्यालय अविकापुर के सेंटर आफ कोचिंग फ़ार काम्पिटिटिव एग्जामिनेशन द्वारा संघ एवं राज्य लोक सेवा आयोग द्वारा आयोजित सिविल सेवा परीक्षाओं एवं यूजीसी-सीएसअईआर द्वारा आयोजित नेट-सेट परीक्षाओं की निरशुक्क कोचिंग हेत सत्र 2023-24 के नवीन बैच का शभारंभ महाविद्यालय के प्रभारी प्राचार्य

कर्यक्रम को सुरुआत मां बाले अधिकांस विद्यार्थ बड़े सहते में सब में उसका दावण बढ़ते हुए रेट- अन्योधक चुनैतीपूर्ण है और विद्यार्थिय कदम पर आपके साथ सरस्वती की प्रीतम पर मालवार और जाकर मंत्रण कोचिंग का लाप लेने में सेट प्रीक्षओं को भी शामिल किया 'को इस प्रतिस्थानक महील में तैवार हिन्दी विभाग की अध्यक्ष हा आप होप प्रनातन के साथ हुं। अवंक्रम स्माम नहीं है। उनके हिनों को ध्यान गया है हमांक्रम को संबंधित करते हुए करने के लिए इस तह के आयोजन जानसवाल, विशेष विभाग के अध्यक्ष के संबंध में जनकारी देते हुए सेंटर में रखते हुए और पढ़ाई के साथ-साथ महाविद्यालय के नियंत्रक डा राजकमाल बहुत महत्वपूर्ण हैं। के संगोजक डा उमेरा कुमर पार्टेस बेहतर करियर के लिए महाविद्यालय मिश्रा ने बहा कि महाविद्यालय का महाविद्यालय के सभी विद्यार्थियों प्राच्यापक, सेंटर के सदस्य विनीत ने कहा कि यह महाविद्यालय संस्पृता अवस्मन ने सिवल सेवाओं और नेट- यह अभिनव प्रवस है निश्चत हो इस को निराहुक कोचिंग का लाभ लेव कुनार पुन, ड. कविवा कृष्णानी ा करा हर पर नरापकार पाएक अवस्था र ताकर स्वाप की के किए की विश्व के विश्वविद्यों के लिए मील का चाहिए। मूर्गेल विभाग के अध्यक्ष द्या सहित वहीं संख्य में छात्र – छात्राएं संभाग का सबसे बड़ा महत्विद्यालय है स्टेट की तीवर्ण के लिए कीचेंग की क्षेत्र के विश्वविद्यों के लिए मील का चाहिए। मूर्गेल विभाग के अध्यक्ष द्या सहित वहीं संख्य में छात्र – छात्राएं और संभाग के दूर दराज के प्रामीण सुविध उपलब्ध कार्ड है। यत वर्ष पत्थर सावित होगा महविद्यालय के आन्त्रे जावसकाल ने महविद्यालय उपस्थित थे। कार्यक्रम का संचालन को से अधिकांत विद्यार्थ पदने के केवल सिवेल सेव परीक्षाओं के लिए आइन्स्सर्ग के संवीतक हा अनेतर को इस पहल को सराहन करते हुए हा उसेना कुमल पण्डेय और दिनीत लर वहां अते हैं महाविद्यालय में पदने जिस्सुन्क कीचेंग करई गई थी। इस कुमार सिन्हा ने कहा कि हमारे कहा कि इसमें एक्सपट्स के रूप कुमार गुज ने किया।